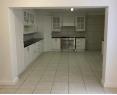

3 Garages, double garage and single garage.

The lounge is perfect to host guests, above the fire place you can install your tv, and adjust the lounge to your cozy comfort.

Kitchen with black granite tops is an open plan towards the lounge, and to the staircase. Kitchen do have plenty of cupboards for storage.