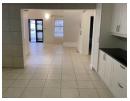

3 Garages, double garage and single garage.

The lounge is perfect to host guests, above the fire place you can install your tv, and adjust the lounge to your cozy comfort.

Kitchen with black granite tops is an open plan towards the lounge, and to the staircase. Kitchen do have plenty of cupboards for storage.