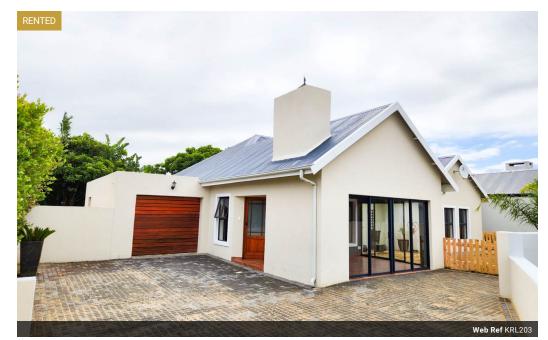

## AVAILABLE 1 MARCH 2025

View and secure this 180m2 pet friendly house featuring 3 bedrooms served by two bathrooms.

Bedroom floors are laminated, the remainder of the house feature tiled flooring.

Note the asset presents a single garage only yet includes an open plan living area with separate kitchen and enclosed patio with built in braai.

3 Spacious bedrooms are served by two bathrooms. Bedrooms have cupboards galore.

It is pet friendly and has a small garden - not suitable to large breed dogs. Yard enclosed with picket fencing.

Kraaibosch Country Estate is a popular address given its close proximity to relevant amenities and popular schools.

## **Features**

| Pets Allowed | Yes |                     |       |            |       |
|--------------|-----|---------------------|-------|------------|-------|
| Interior     |     | Exterior            |       | Sizes      |       |
| Bedrooms     | 3   | Garages             | 1     | Floor Size | 180m² |
| Bathrooms    | 2   | Carports / Parkings | 2     | Land Size  | 428m² |
| Kitchens     | 1   | Security            | Yes   |            |       |
| Recep. Rooms | 2   | Pool                | No    |            |       |
| Furnished    | No  | Views               | False |            |       |