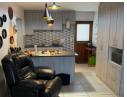

This unit is situated on the corner of all units and have a sea breeze view.

Lounge with a built-in braai, very cozy to entertain guests.

Open plan Kitchen with plenty of cupboards.

Master bedroom with en-suit bath room with bath tub.