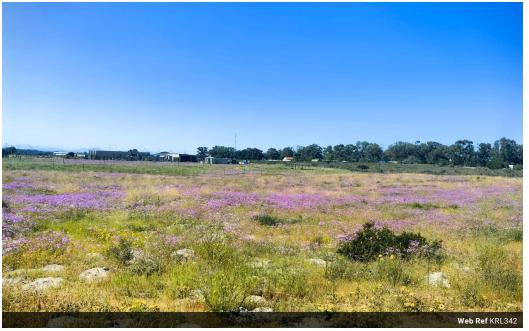

## Vacant Land For Sale In Hopefield

This 1 Ha property is situated 1 Km outside Hopefield and are 60 minutes away from Cape Town. There are plenty of space for developing and to nurse a vegetable garden. The nearest towns are: Langebaan 32Km; Velddrif 30Km; Vredenburg 36Km.

Hopefield High School is one of the best schools in the West Coast.

The property is properly fenced.

Brand new pipe has been laid out to cover the area with irrigation.

This piece of land featuring a Reservoir that holds 50 000L of fresh water.

2 Bore holes on the property, that pumps round about 13 000L per hour and into the Reservoir.

Power and Water active.

Get out of the hectic city and come relax and enjoy the peacefulness of the West Coast. Scale down and invest in the market that gives you the opportunity for developing.