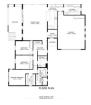

## **Features**

| Pets Allowed | Yes |                     |      |            |       |
|--------------|-----|---------------------|------|------------|-------|
| Interior     |     | Exterior            |      | Sizes      |       |
| Bedrooms     | 3   | Garages             | 2    | Floor Size | 245m² |
| Bathrooms    | 2   | Carports / Parkings | 2    | Land Size  | 649m² |
| Kitchens     | 1   | Security            | Yes  |            |       |
| Recep. Rooms | 12  | Pool                | No   |            |       |
| Studies      | 1   | Views               | True |            |       |
| Furnished    | No  |                     |      |            |       |