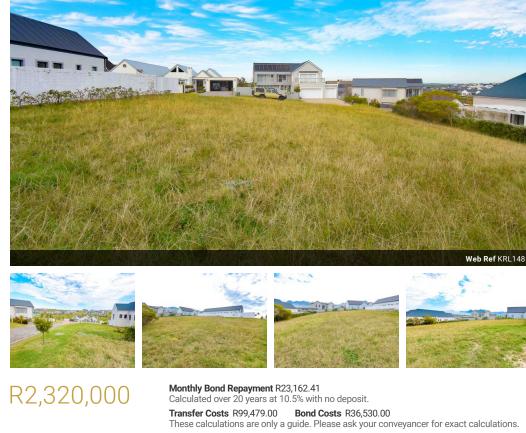

## ONE OF THE MOST REWARDING EXPERIENCES IN LIFE - BUILD YOUR OWN HOME

View and secure this fantastic development opportunity in Kingswood Golf Estate - one of the lifestyle estates showing the most prominent growth.

Kingswood Aesthetics guideline is a feast to the eye and definitely presents some of the most aesthetically appealing assets within the Garden Route.

This particular stand presents a South entry North facing development opportunity - the most ideal scenario you need.

Slightly sloped from East to West with boundary walls already established on either side - be sure to design to your desire and build a master piece.

Schedule your viewing of this stand soon.