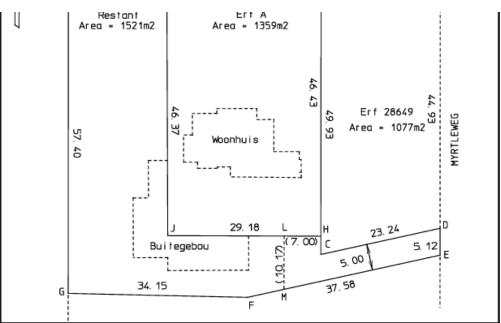

The Subdivision & Sale Process

The stand is in the process of subdivision, and the remaining extent being sold represents the original main house as per the supplied proposed diagram.

Public participation for the subdivision is well advanced, with necessary infrastructure adjustments scheduled upon final...